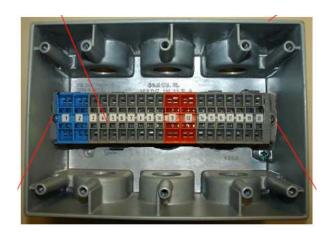

#### PICTURE 2

A wiring diagram is included on the rear of the termination box cover and is also shown in picture 2.

Pre-Wired connections for the 59-5356C-xx-TB Cable Colors Terminal Box RED POWER (+) 24VDC BLACK POWER (-) 24VDC 2 RED/YELLOW 4-20ma INPUT (+) 3 **Future Use** 4-20ma INPUT (-) 4 RED/BLACK 5 **BLUE** 4-20ma OUTPUT2 (+) Flame Temperature 4-20ma OUTPUT2 (-) 6 TAN 4-20ma OUTPUT1 (+) 7 **VIOLET** Flame Signal GRAY 4-20ma OUTPUT1 (-) 8 RED/GREEN FILE SELECT 1 9 FILE SELECT 2 10 YELLOW RS-485 COMM A 11 **BROWN** RS-485 COMM B 12 **ORANGE** 14 **BLACK** FLAME RELAY (COM) FLAME RELAY (N.O) 15 YELLOW RED FLAME RELAY (N.C) 16 **BROWN** FLAME TEMP SET POINT 17 WHITE FLAME TEMP SET POINT 18 **ORANGE FAULT** 19 **BLUE FAULT** 20 59-535 Large Diameter Cable, terminals 1-12 59-536 Small Diameter Cable, terminals 14-20