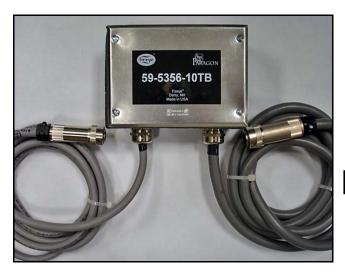

### **Using Wiring Harness**

To provide an easy method to wire the Paragon Scanners, Fireye offers a wiring harness in five different lengths (10', 20', 35', 40' and 50'). The harness has two pre-wired female quick disconnects to plug into the male quick disconnects on the Paragon scanner. The other end of the wiring harness has a conduit box with a 1 to 20 connector terminal strip. See picture 1 below:

#### PICTURE 1