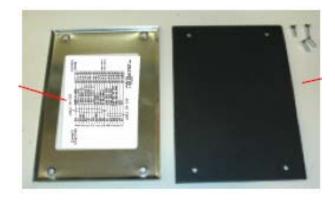

#### PICTURE 2

A wiring diagram is included on the rear of the termination box cover and is also shown in picture 2.

20

**Future Use** 

Flame Signal

Flame Temperature

59-535

Cable Colors Terminal Box RED POWER (+) 24VDC BLACK POWER (-) 24VDC 2 RED/YELLOW 4-20ma INPUT (+) 3 4 RED/BLACK 4-20ma INPUT (-) 4-20ma OUTPUT2 (+) 5 **BLUE** 4-20ma OUTPUT2 (-) 6 TAN VIOLET 4-20ma OUTPUT1 (+) 7 GRAY 4-20ma OUTPUT1 (-) 8 FILE SELECT 1 9 RED/GREEN **FILE SELECT 2** 10 YELLOW RS-485 COMM A **BROWN** 11 **ORANGE** RS-485 COMM B 12 **BLACK** FLAME RELAY (COM) 14 YELLOW FLAME RELAY (N.O) 15 FLAME RELAY (N.C) RED 16 **BROWN** FLAME TEMP SET POINT 17 FLAME TEMP SET POINT 18 WHITE **ORANGE FAULT** 19

**FAULT** 

Wiring connections for the 60-2862 junction box

59-536