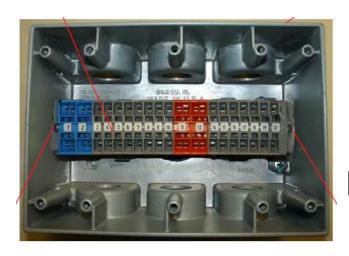

### Using 60-2862 to Junction Box

The 60-2862 is a conduit box with a 1 to 20 connector terminal strip. See picture 1 below: