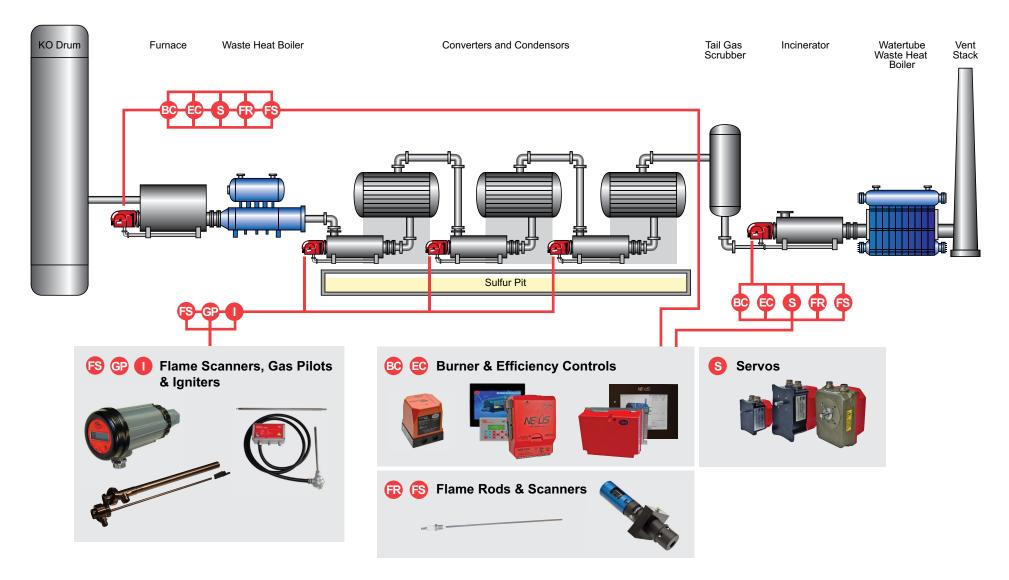

# Sulfur Recovery Unit Applications Flame & Combustion Management Solutions







## **Burner & Efficiency Controls**

#### **Flame Safeguard Controls**





- BurnerLoaix<sup>®</sup>
- Flame Monitor
- MicroM

### **Efficiency Controls**



- Nexus<sup>®</sup> NXF4000
- Nexus PPC4000
- Nexus NX6100
- Nexus PPC6000

#### **CM-420** Combustion Monitor

Provides oxygen percentage via 4-20mA or Modbus for PLC. Scada or building management systems. Used in conjunction with the NXCESO2.

## Flame Scanners

#### **Discrete Flame Scanners**



- UV90L (Ultraviolet)
- 45UV5 (Ultraviolet / Self Check)
- 48PT2 (Infrared)

#### **Integrated Flame Scanners**



Infrared or Dual Sensor)

Insight Series 4 (Ultraviolet or Infrared)

## SureFire<sup>™</sup> Gas Pilots

Natural or Forced-Draft Gas Pilots suitable for majority of Power, Refinery and other

applications with outer diam