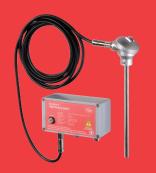

## Oxygen Probe

The Fireye NXCES02 oxygen probe is designed to provide continuous oxygen concentration readings.