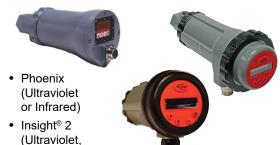

## Flame Scanners

#### **Discrete Flame Scanners**

- UV90L (Ultraviolet)
- 45UV5 (Ultraviolet / Self Check)
- 48PT2 (Infrared)

#### **Integrated Flame Scanners**

Infrared or Dual Sensor)

Insight Series 4 (Ultraviolet or Infrared)