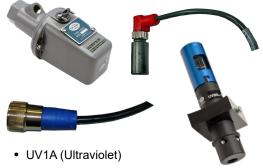

#### **Discrete Flame Scanners**

- UV90L (Ultraviolet)
- 45UV5 (Ultraviolet / Self Check)
- 48PT2 (Infrared)