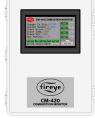

## **CM-420 Combustion Monitor**

Provides oxygen percentage via 4-20mA or Modbus for PLC, Scada or building management systems. Used in conjunction with the NXCESO2.