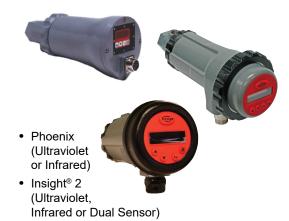

# Heating, Ventilation and Air Conditioning Applications Combustion Control Products for HVAC







# **Burner & Efficiency Controls**

## **Flame Safeguard Controls**



- BurnerPro™
- BurnerLogix<sup>®</sup>
- · Flame Monitor
- MicroM

## **Efficiency Controls**



- Nexus® NXF4000
- Nexus PPC4000
- Nexus NX6100
- Nexus PPC6000

## **CM-420 Combustion Monitor**

Provides oxygen percentage via 4-20mA or Modbus for PLC, Scada or building management systems. Used in conjunction with the NXCESO2.



# Flame Scanners

#### **Discrete Flame Scanners**



- UV90L (Ultraviolet)
- 45UV5 (Ultraviolet / Self Check)
- 48PT2 (Infrared)

## **Integrated Flame Scanners**



Insight Series 4 (Ultraviolet or Infrared)

## **FX Servo Motors**



The Fireye FX Series servo motors are precision actuators designed to accurately position valves and dampers.

# Flame Rods



The 69ND1 Fireye flame rod is made from high temperature resistant metal and can be used to detect gas flames only.

# Oxygen Probe



The Fireye NXCES02 oxygen probe is designed to provide continuous oxygen concentration readings.



For more information, please <u>contact</u> your local OEM or Fireye Distributor.

## fireye.com

MF-00-2-000F-0-014-A (2021/12) All trademarks and service marks referred herein are property of their respective owners. ©2021 Carrier. All Rights Reserved. A Carrier Company