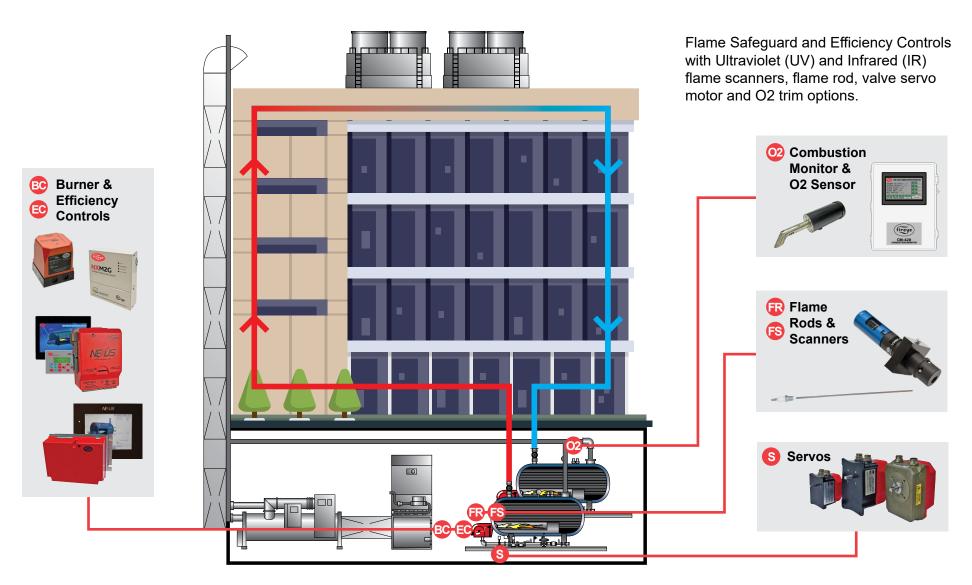

# Heating, Ventilation and Air Conditioning Applications Combustion Control Products for HVAC

# **Burner & Efficiency Controls**

## **Flame Safeguard Controls**

- BurnerPro™
- BurnerLogix<sup>®</sup>
- · Flame Monitor
- MicroM

## **Efficiency Controls**

- Nexus® NXF4000
- Nexus PPC4000
- Nexus NX6100
- Nexus PPC6000

## **CM-420 Combustion Monitor**

Provides oxygen percentage via 4-20mA or Modbus for PLC, Scada or building management systems. Used in conjunction with the NXCESO2.

# Flame Scanners

#### **Discrete Flame Scanners**

- UV90L (Ultraviolet)
- 45UV5 (Ultraviolet / Self Check)
- 48PT2 (Infrared)

## **Integrated Flame Scanners**

Insight Series 4 (Ultraviolet or Infrared)

## **FX Servo Motors**

The Fireye FX Series servo motors are precision actuators designed to accurately position valves and dampers.

# Flame Rods

The 69ND1 Fireye flame rod is made from high temperature resistant metal and can be used to detect gas flames only.

# Oxygen Probe

The Fireye NXCES02 oxygen probe is designed to provide continuous oxygen concentration readings.

For more information, please <u>contact</u> your local OEM or Fireye Distributor.