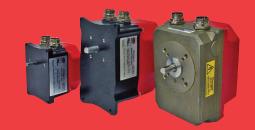

## **FX Servo Motors**

The Fireye FX Series servo motors are precision actuators designed to accurately position valves and dampers.