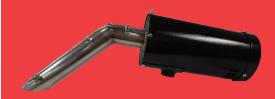

### Flame Rods

The 69ND1 Fireye flame rod is made from high temperature resistant metal and can be used to detect gas flames only.