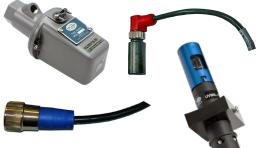

#### **Discrete Flame Scanners**

- UV1A (Ultraviolet)
- UV90L (Ultraviolet)
- 45UV5 (Ultraviolet / Self Check)
- 48PT2 (Infrared)