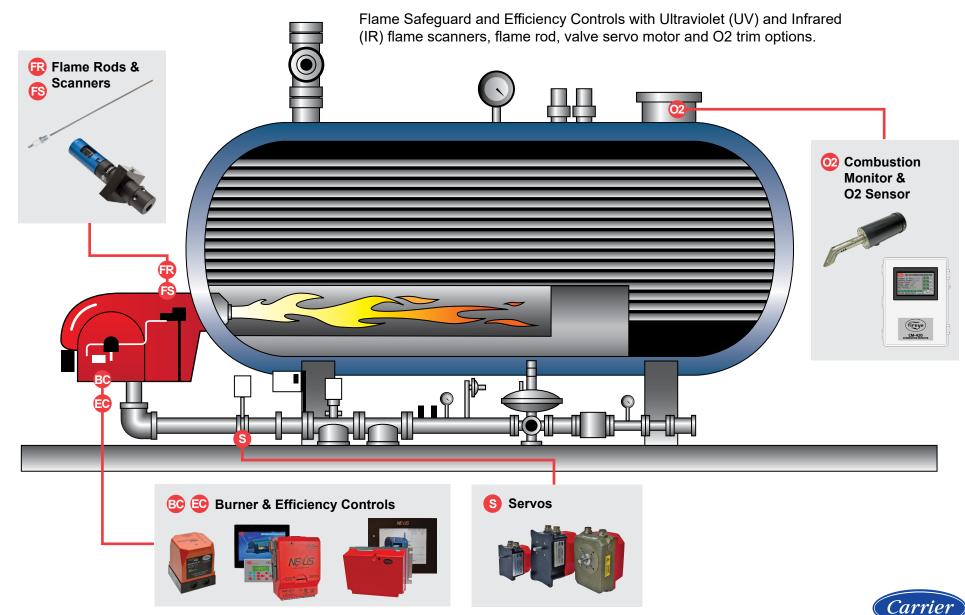

#### **CM-420** Combustion Monitor

Provides oxygen percentage via 4-20mA or Modbus for PLC, Scada or building management systems. Used in conjunction with the NXCESO2.

Join us on 🔟

fireye CM-420