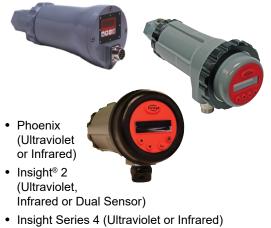

# Industrial Boiler Applications Industrial & Commercial Boiler Combustion Mangement





# **Burner & Efficiency Controls**

#### **Flame Safeguard Controls**





- BurnerPro<sup>™</sup>
- BurnerLogix<sup>®</sup>
- Flame Monitor
- MicroM

#### **Efficiency Controls**



- Nexus<sup>®</sup> NXF4000
- Nexus PPC4000
- Nexus NX6100
- Nexus PPC6000

#### **CM-420** Combustion Monitor

Provides oxygen percentage via 4-20mA or Modbus for PLC, Scada or building management systems. Used in conjunction with the NXCESO2.

## **Flame Scanners**

#### **Discrete Flame Scanners**



- UV1A (Ultraviolet)
- UV90L (Ultraviolet)
- 45UV5 (Ultraviolet / Self Check)
- 48PT2 (Infrared)

#### **Integrated Flame Scanners**



## **FX Servo Motors**



The Fireye FX Series servo motors are precision actuators designed to accurately position valves and dampers.

### Flame Rods

The 69ND1 Fireye flame rod is made from high temperature resistant metal and can be used to detect gas flames only.

# **Oxygen Probe**



The Fireye NXCES02 oxygen probe is designed to provide continuous oxygen concentration readings.



#### fireye.com

MF-00-2-000F-0-008-A (2021/12)

All trademarks and service marks referred herein are property of their respective owners. ©2021 Carrier. All Rights Reserved. A Carrier Company

For more information, please <u>contact</u> your local OEM or Fireye Distributor.

Join us on 🔟







fireye CM-420