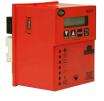

## **FX Servo Motors**

The Fireye FX Series servo motors are precision actuators designed to accurately position valves and dampers.